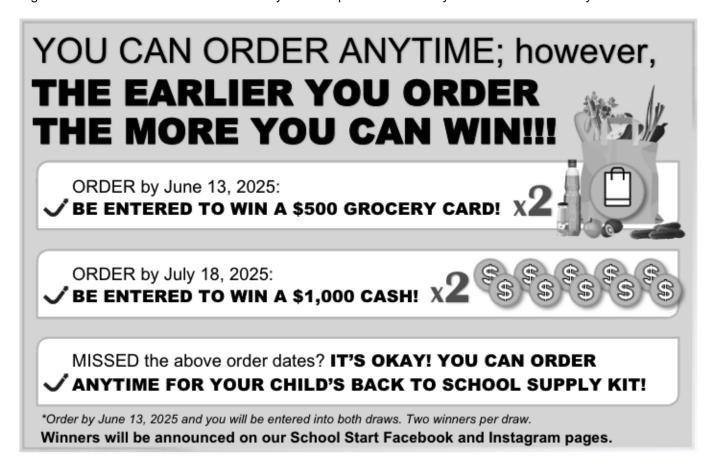

## Dear Parents/Guardians:

Your teachers at St. Louis School are excited to offer the opportunity to purchase quality standardized school supplies through School Start for the 2025/2026 school year. This process will save you both time and money.