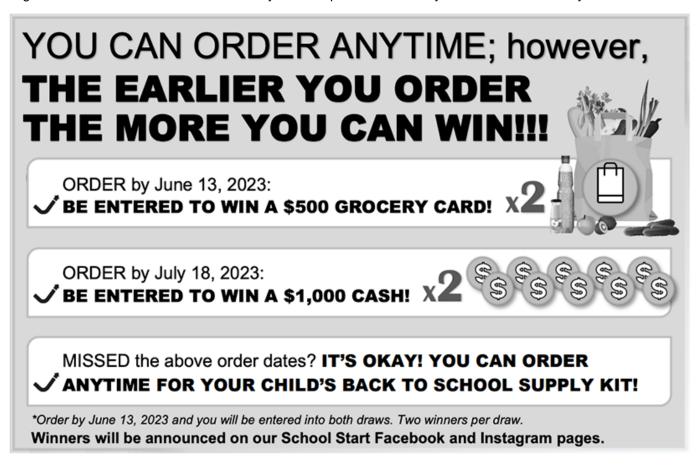

### Dear Parents/Guardians:

Your teachers at St. Louis School are excited to offer the opportunity to purchase quality standardized school supplies through School Start for the 2023/2024 school year. This process will save you both time and money.

## **SCHOOL DELIVERY:**

The supplies will be packaged and delivered directly to the school in August before your child arrives, labeled with their name on the School Start Package.

\*Any orders placed after July 31st, will be delivered to your home.