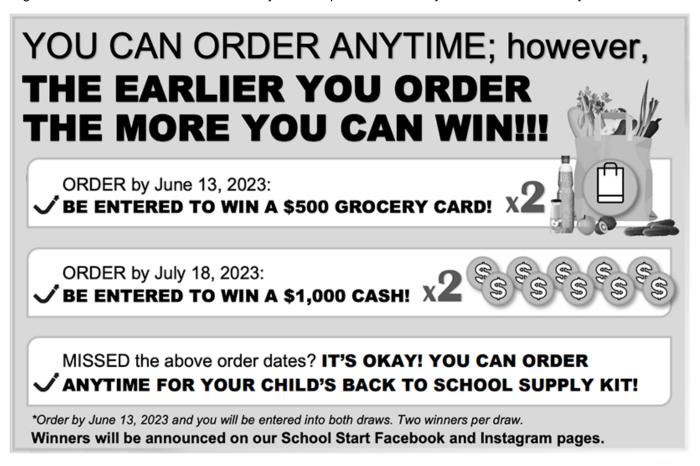

# **SCHOOL DELIVERY:**

The supplies will be packaged and delivered directly to the school in August before your child arrives, labeled with their name on the School Start Package.

\*Any orders placed after July 31st, will be delivered to your home.