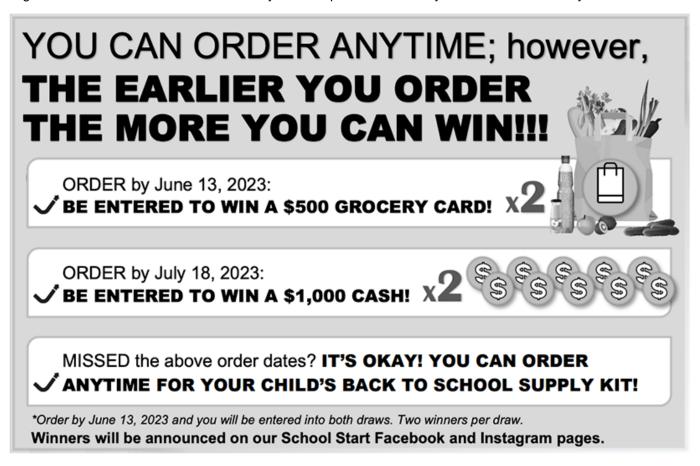

### Dear Parents/Guardians:

Your teachers at St. Louis School are excited to offer the opportunity to purchase quality standardized school supplies through School Start for the 2023/2024 school year. This process will save you both time and money.